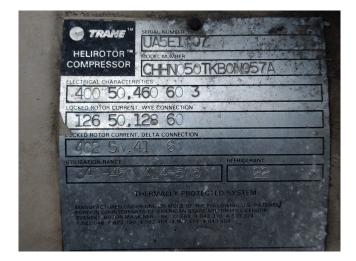

#### Used Trane ERTA B211

Used, well maintained Trane ERTA B211 Air-cooled water Chiller // 2x Trane CHHN050TKB057A compressors // 6x Fans // Refrigerant Freon . For all the other specs, see the picture of the manufacturer model plate or the attached pdf file (if available) \*Why choose for HOSBV? Were not only the largest used refrigeration specialist in Europe, but also, we deliver all equipment including an extensive test, warranty and industrial cleaning. \*Optional we can also arrange the logistics.