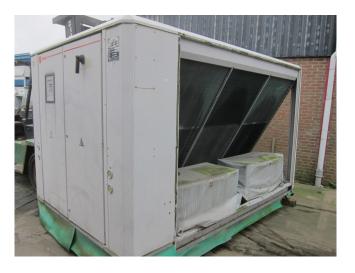

### Trane ERTA B211

### **Specifications**

| Brand         | Trane              |
|---------------|--------------------|
| Туре          | ERTA B211          |
| Product type  | Air Cooled Chiller |
| Capacity kW   | 307                |
| Capacity Tons | 87                 |
| Refrigerant   | Freon              |
| Weight in kg. | 2890               |
| Sizes         | 3400x2150x2150 mm  |
|               | (LxWxH)            |

#### Used Trane ERTA B211

Used, well maintained Trane ERTA B211 Air-cooled water Chiller // 2x Trane CHHN050TKB057A compressors // 6x Fans // Refrigerant Freon . For all the other specs, see the picture of the manufacturer model plate or the attached pdf file (if available) \*Why choose for HOSBV? Were not only the largest used refrigeration specialist in Europe, but also, we deliver all equipment including an extensive test, warranty and industrial cleaning. \*Optional we can also arrange the logistics.