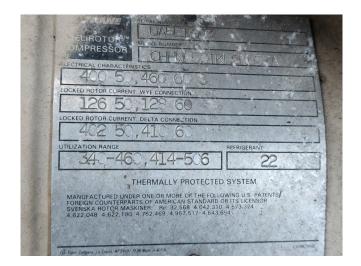

#### Used Trane ERTA B211

Used, well maintained Trane ERTA B211 Air-cooled water Chiller // 2x Trane CHHN050TKB057A compressors // 6x Fans // Refrigerant Freon . For all the other specs, see the picture of the manufacturer model plate or the attached pdf file (if available) \*Why choose for HOSBV? Were not only the largest used refrigeration specialist in Europe, but also, we deliver all equipment including an extensive test, warranty and industrial cleaning. \*Optional we can also arrange the logistics.