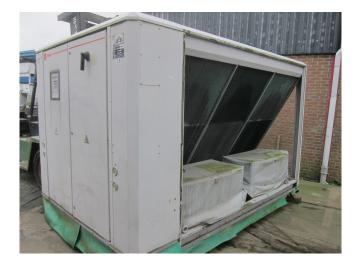

### Trane ERTA B211

### **Specifications**

| Brand         | Trane              |
|---------------|--------------------|
| Туре          | ERTA B211          |
| Product type  | Air Cooled Chiller |
| Capacity kW   | 307                |
| Capacity Tons | 87                 |
| Refrigerant   | Freon              |
| Weight in kg. | 2890               |
| Sizes         | 3400x2150x2150 mm  |
|               | (LxWxH)            |

#### Used Trane ERTA B211

Used, well maintained Trane ERTA B211 Air-cooled water Chiller // 2x Trane CHHN050TKB057A compressors // 6x Fans // Refrigerant Freon . For all the other specs, see the picture of the manufacturer model plate or the attached pdf file (if available) \*Why choose for HOSBV? Were not only the largest used refrigeration specialist in Europe, but also, we deliver all equipment including an extensive test, warranty and industrial cleaning. \*Optional we can also arrange the logistics.