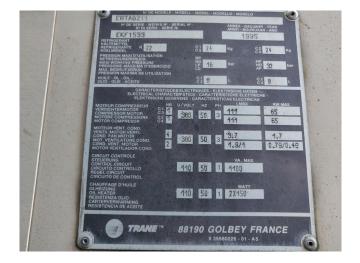

### **Specifications**

| Brand         | Trane              |
|---------------|--------------------|
| Туре          | ERTA B211          |
| Product type  | Air Cooled Chiller |
| Capacity kW   | 307                |
| Capacity Tons | 87                 |
| Refrigerant   | Freon              |
| Weight in kg. | 2890               |
| Sizes         | 3400x2150x2150 mm  |
|               | (LxWxH)            |

#### Used Trane ERTA B211

Used, well maintained Trane ERTA B211 Air-cooled water Chiller // 2x Trane CHHN050TKB057A compressors // 6x Fans // Refrigerant Freon . For all the other specs, see the picture of the manufacturer model plate or the attached pdf file (if available) \*Why choose for HOSBV? Were not only the largest used refrigeration specialist in Europe, but also, we deliver all equipment including an extensive test, warranty and industrial cleaning. \*Optional we can also arrange the logistics.